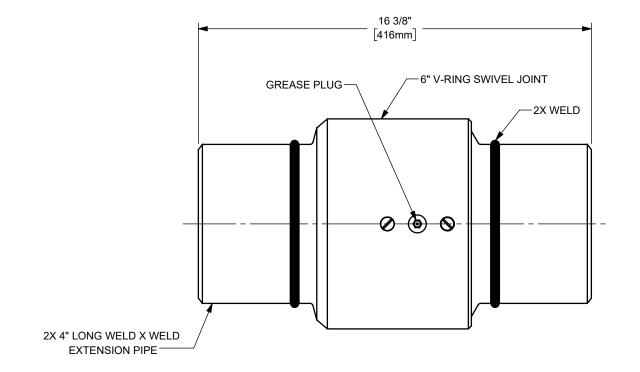

## DIXON [

U.S.A.

THE RIGHT CONNECTION ™

TITLE:

6" STYLE 20 V-RING SWIVEL W/ WELD ENDS -SPECIAL 4" EXTENSION PIPE EACH END

MATERIAL:

CARBON STEEL

PART NUMBER:

620WXWCSX0040

dixonvalve.com