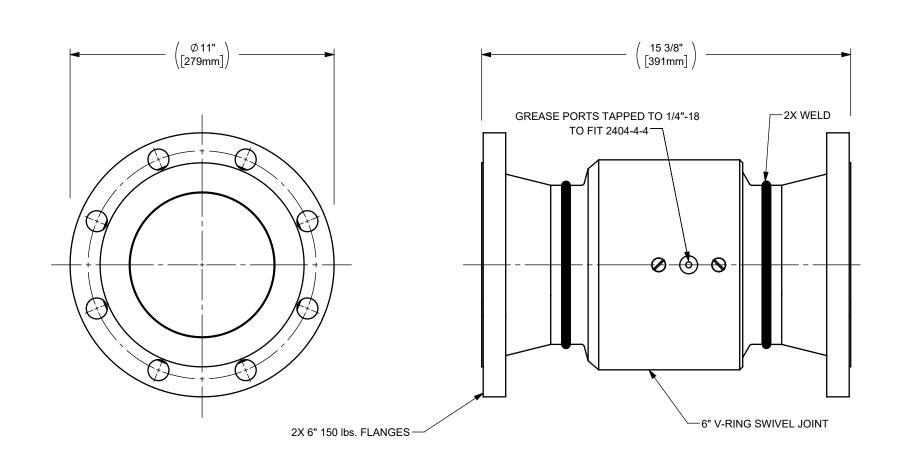

\*SWIVEL WILL BE SHIPPED W/ 2X 2404-4-4 INSTALLED AND CAPPED ON JIC END.

The Right Connection™

dixonvalve.com

PRESSURE SEAL: NITRILE RUBBER DUST SEAL: NITRILE RUBBER

RETAINER: PTFE

BALL BEARINGS: CARBON STEEL GREASE: LITHIUM (STANDARD)

## DIXON (

U.S.A.

THE RIGHT CONNECTION  $^{\mathsf{TM}}$ 

6" STYLE 20 V-RING SWIVEL W/ 150 lbs. FLANGES - SPECIAL TAPPED GREASE PORTS W/ 2404-4-4

**CARBON STEEL** 

MATERIAL: PART NUMBER:

**620FGXFGCSX0008**