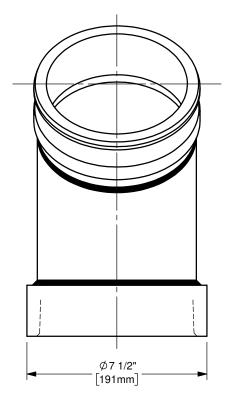

DIXON (

U.S.A.

THE RIGHT CONNECTION ™

TITLE:

6" DIXON / BOSS LOCK ADAPTER x 90° FEMALE NPT END CAM AND GROOVE FITTING

MATERIAL:

PART NUMBER:

ALUMINUM