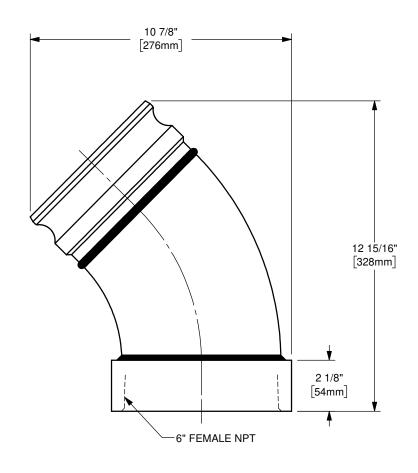

DIXON (

U.S.A.

THE RIGHT CONNECTION ™

TITLE:

6" DIXON / BOSS LOCK ADAPTER x 90° FEMALE NPT END CAM AND GROOVE FITTING

MATERIAL:

PART NUMBER:

ALUMINUM

DO NOT SCALE THIS DRAWING

600A-45AL