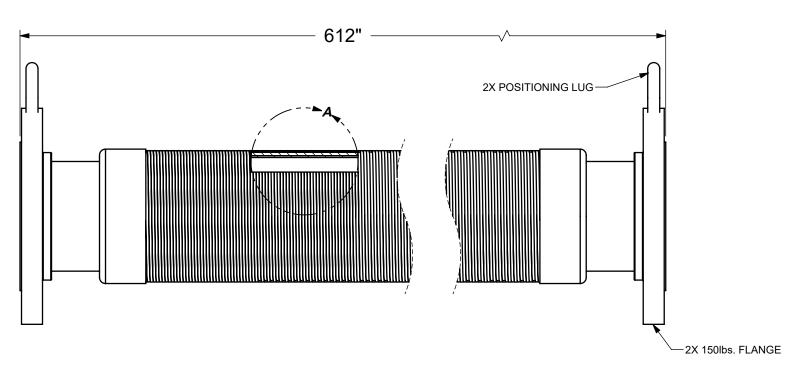

## DETAIL A SCALE 1:1

The Right Connection™

dixonvalve.com

## DIXON [

U.S.A.

THE RIGHT CONNECTION ™

TLE: 6" x 51' GSM XHR WATER 350E HOSE w/ 150lbs. FLANGES

MATERIAL:

CARBON STEEL

PART NUMBE

561Q23Q2306120A