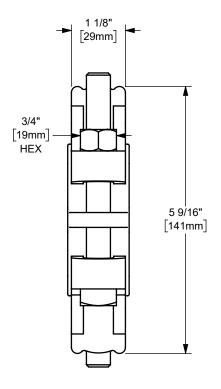

## DIXON

THE RIGHT CONNECTION ™

U.S.A.

.

DOUBLE BOLT CLAMP

MATERIAL: PLATED IRON

PART NUMBER:

**550**