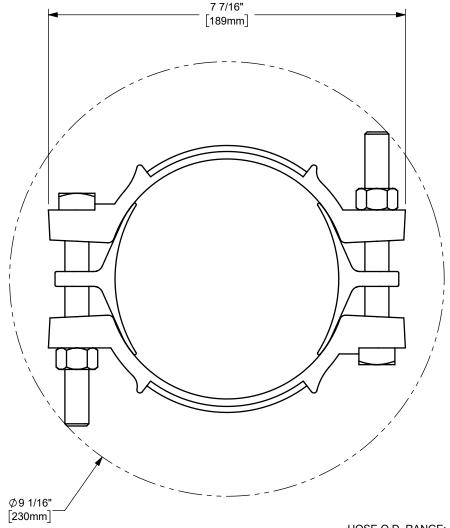

HOSE O.D. RANGE: 4 32/64" TO 5 16/64"

TORQUE: 60ft.lbs.

## DIXON

THE RIGHT CONNECTION ™

U.S.A.

.

DOUBLE BOLT CLAMP

MATERIAL: PLATED IRON

PART NUMBER:

**550**