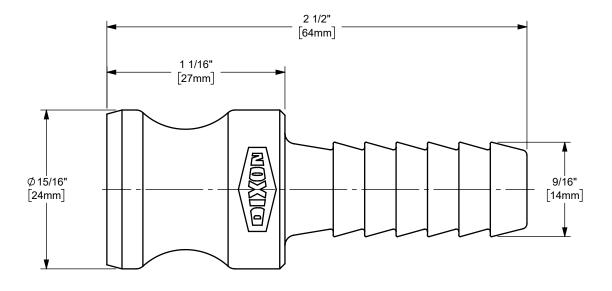

## DIXON [

U.S.A.

THE RIGHT CONNECTION  $^{\mathsf{TM}}$ 

1/2" DIXON™ ADAPTER X HOSE SHANK CAM AND GROOVE FITTING

MATERIAL:

PART NUMBER:

**BRASS** 

DO NOT SCALE THIS DRAWING

50-E-BR