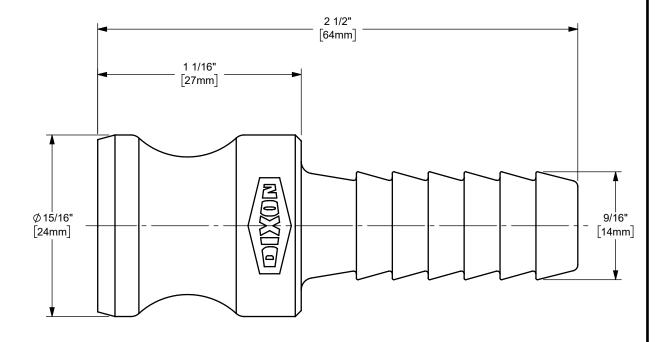

## DIXON U.S.A.

THE RIGHT CONNECTION  $^{\mathsf{TM}}$ 

1/2" DIXON™ ADAPTER x HOSE SHANK CAM AND GROOVE FITTING

MATERIAL:

ALUMINUM

7 0

PART NUMBER:

50-E-AL