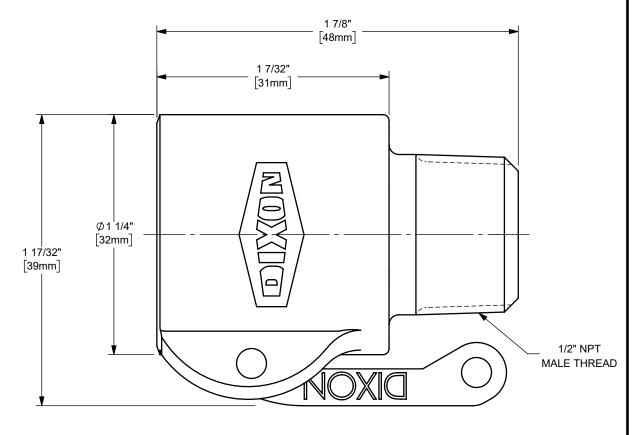

MATERIAL:

50-B-BR

DO NOT SCALE THIS DRAWING

DIXON [

1/2" DIXON™ COUPLER x MALE NPT END CAM AND GROOVE FITTING **BRASS** 

THE RIGHT CONNECTION ™

U.S.A.

PART NUMBER: