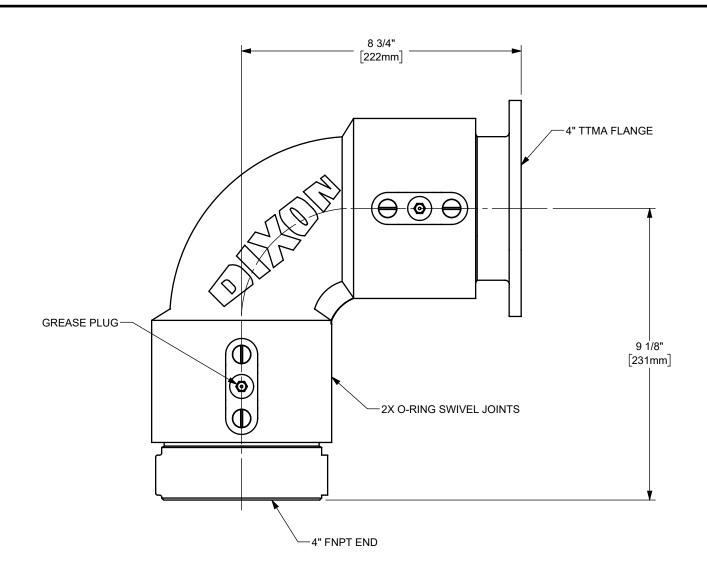

## DIXON U.S.A.

THE RIGHT CONNECTION ™

TTLE:

4" STYLE 60 O-RING SWIVEL W/ TTMA FLANGE X FNPT END

MATERIAL:

ALUMINUM

PART NUMBER:

460TFXFAL00000