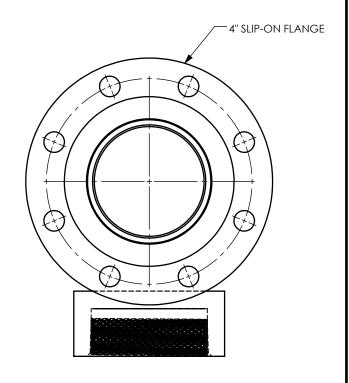

TITLE:

THE RIGHT CONNECTION ™

4" STYLE 30 V-RING SWIVEL JOINT - FEMALE NPT X SLIP-ON FLANGE SPECIAL OAL

MATERIAL:

STAINLESS STEEL

U.S.A.

DO NOT SCALE THIS DRAWING

PART NUMBER: 430FGXFSS10205S