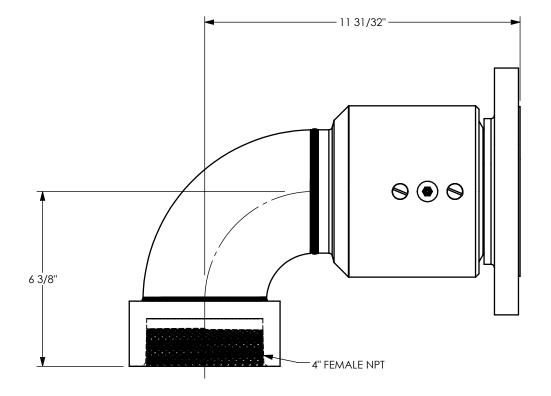

TITLE:

THE RIGHT CONNECTION ™

4" STYLE 30 V-RING SWIVEL JOINT - FEMALE NPT X SLIP-ON FLANGE SPECIAL OAL

MATERIAL:

STAINLESS STEEL

U.S.A.

DO NOT SCALE THIS DRAWING

PART NUMBER: 430FGXFSS10205S