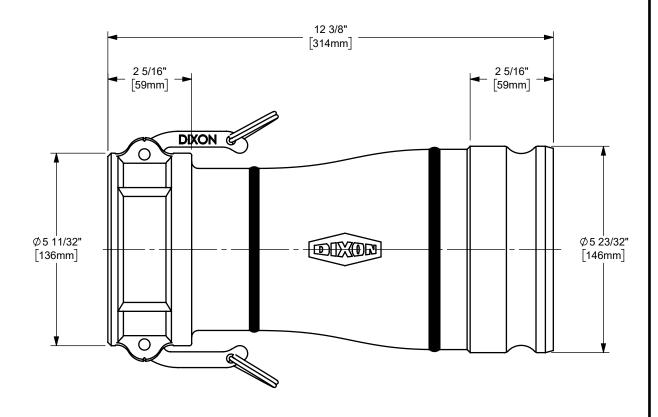

## DIXON [

THE RIGHT CONNECTION  $^{\mathsf{TM}}$ 

U.S.A.

4" DIXON™ COUPLER x 5" ADAPTER CAM AND GROOVE FITTING

MATERIAL:

STAINLESS STEEL

PART NUMBER:

4050-DA-SS