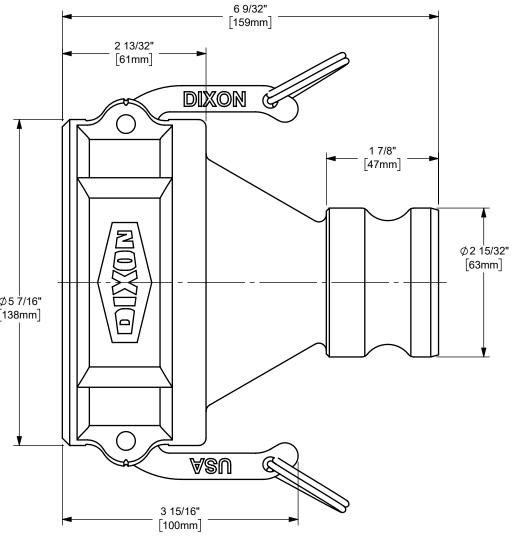

## DIXON U.S.A.

THE RIGHT CONNECTION  $^{\mathsf{TM}}$ 

4" DIXON™ COUPLER x 2" ADAPTER CAM AND GROOVE FITTING

CAM AND GROOVE FITTING

MATERIAL:

STAINLESS STEEL

PART NUMBER:

4020-DA-SS