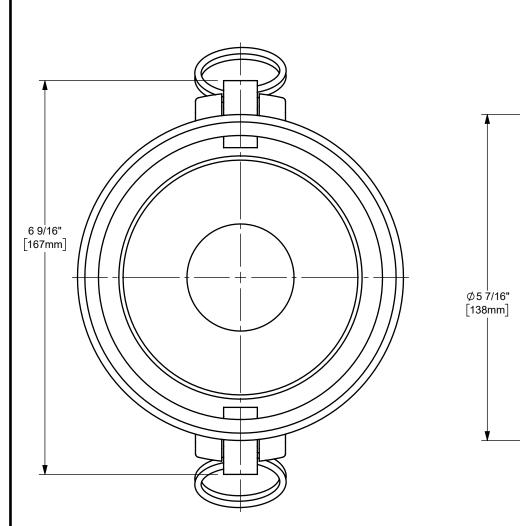

## DIXON U.S.A.

THE RIGHT CONNECTION  $^{\mathsf{TM}}$ 

4" DIXON™ COUPLER x 2" ADAPTER CAM AND GROOVE FITTING

CAM AND GROOVE FITTING

MATERIAL:

STAINLESS STEEL

PART NUMBER:

4020-DA-SS