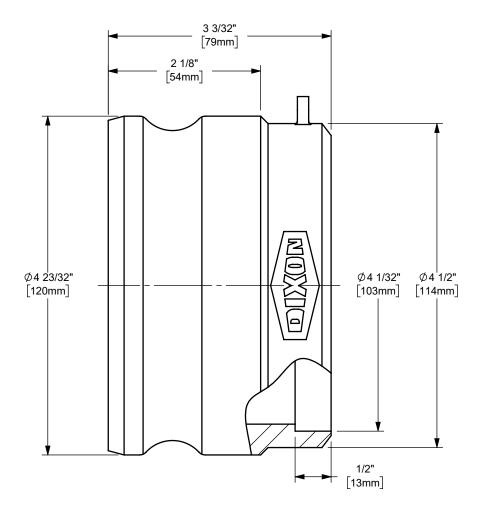

## DIXON U.S.A.

THE RIGHT CONNECTION ™

4" DIXON™ / BOSS-LOCK™ ADAPTER x BUTT TO PIPE / SOCKET TO TUBE CAM AND GROOVE FITTING

MATERIAL:

STAINLESS STEEL

PART NUMBER:

ΠΤLE:

400AWBPSTSS