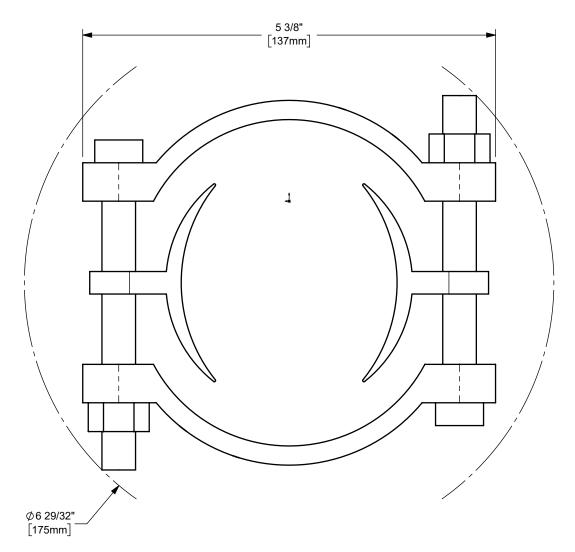

HOSE OD RANGE: 3 32/64" [88.9mm] - 3 52/64" [96.8mm] TORQUE: 40 ft. lbs. [54Nm]

The Right Connection™

dixonvalve.com

## DIXON U.S.A.

THE RIGHT CONNECTION ™

DOUBLE BOLT CLAMP

MATERIAL:

PLATED IRON

PART NUMBER:

400