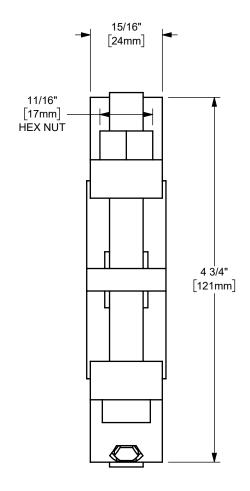

HOSE OD RANGE: 3 32/64" [88.9mm] - 3 52/64" [96.8mm] TORQUE: 40 ft. lbs. [54Nm]

The Right Connection™

dixonvalve.com

## DIXON U.S.A.

THE RIGHT CONNECTION ™

DOUBLE BOLT CLAMP

MATERIAL:

PLATED IRON

PART NUMBER:

400