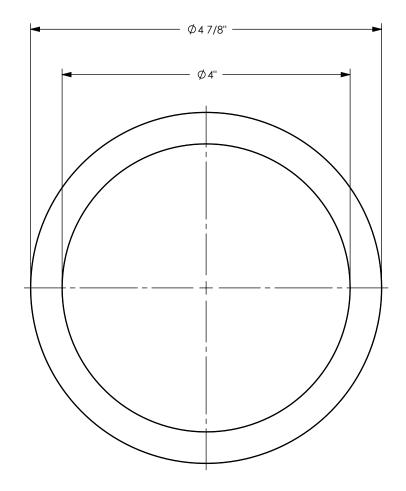

TITLE:

THE RIGHT CONNECTION ™

U.S.A.

4" PTFE CAM AND GROOVE GASKET

DIXON C

MATERIAL:

PTFE (TFE) ENVELOPE WITH BUNA-N FILLER

DO NOT SCALE THIS DRAWING

PART NUMBER:

400-G-TF