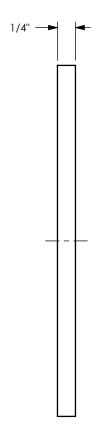

TITLE:

THE RIGHT CONNECTION ™

U.S.A.

4" PTFE CAM AND GROOVE GASKET

DIXON C

MATERIAL:

PTFE (TFE) ENVELOPE WITH BUNA-N FILLER

DO NOT SCALE THIS DRAWING

PART NUMBER:

400-G-TF