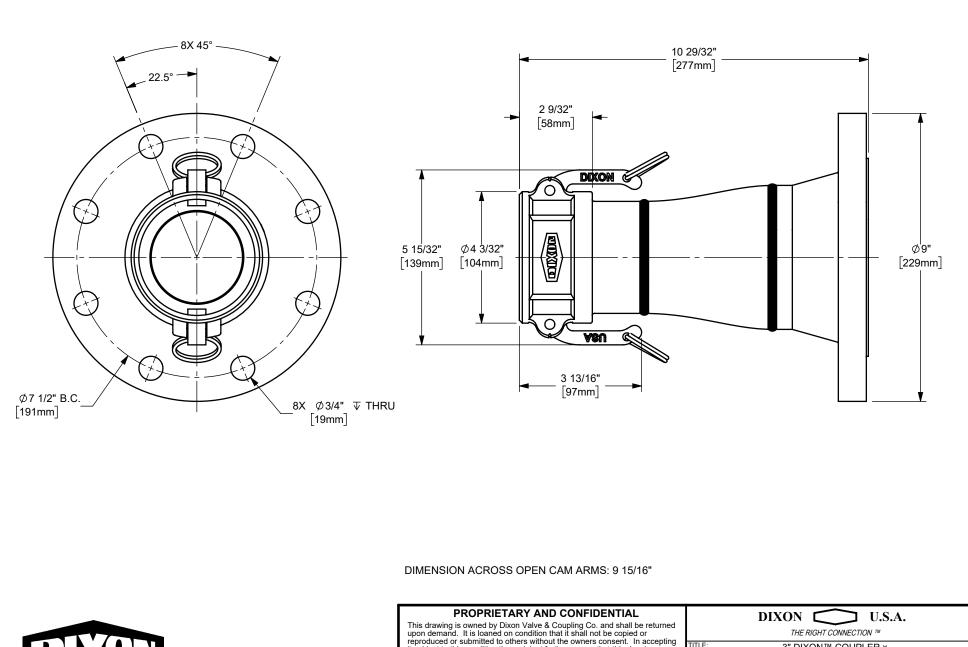

STAINLESS STEEL 3040-DL-SS

3" DIXON™ COUPLER x 4" 150# FLANGE CAM AND GROOVE FITTING

TITLE:

MATERIAL:

PART NUMBER: