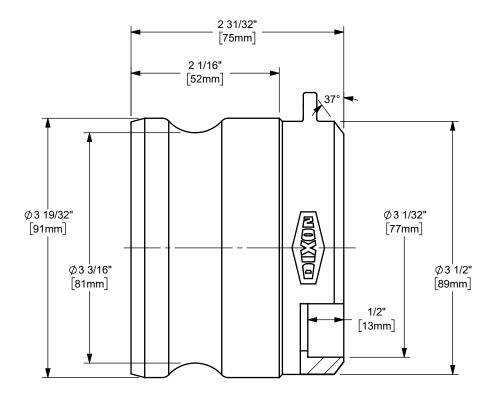

## DIXON [

U.S.A.

THE RIGHT CONNECTION  $^{\mathsf{TM}}$ 

3" DIXON™ / BOSS-LOCK™ ADAPTER x BUTT TO PIPE / SOCKET TO TUBE

CAM AND GROOVE FITTING
MATERIAL:

STAINLESS STEEL

PART NUMBER:

TITLE:

**300AWBPSTSS**