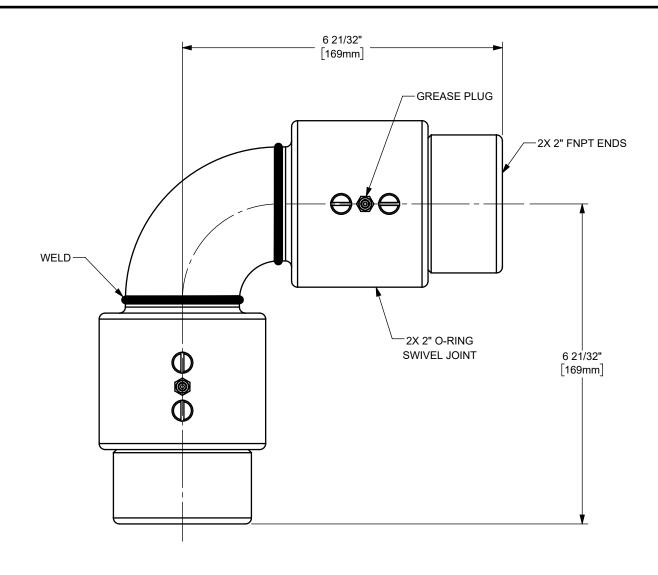

dixonvalve.com

DUST SEAL: NITRILE RUBBER
PRESSURE SEAL: NITRILE RUBBER
BALL BEARINGS: CARBON STEEL
GREASE: STANDARD (LITHIUM
SEMI-SYNTHETIC)

DIXON <

THE RIGHT CONNECTION ™

TITLE:

2" STYLE 60 O-RING SWIVEL W/ FNPT ENDS

MATERIAL:

STAINLESS STEEL

DO NOT SCALE THIS DRAWING

PART NUMBER:

260FXFOS00000