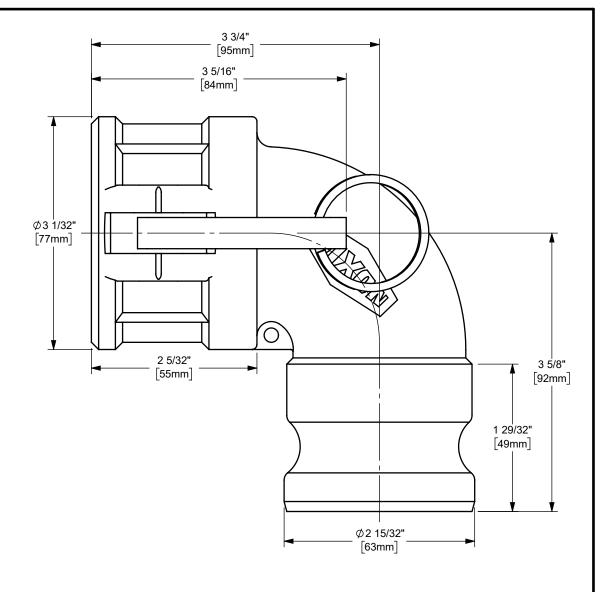

DISTANCE ACROSS OPEN CAM ARMS: 7 27/32"

The Right Connection™

dixonvalve.com

## DIXON U.S.A.

THE RIGHT CONNECTION  $^{\mathsf{TM}}$ 

2" DIXON™ COUPLER x 90° ADAPTER CAM AND GROOVE FITTING

CAM AND GROOVE FITTING

ALUMINUM

PART NUMBER:

200DA-90AL