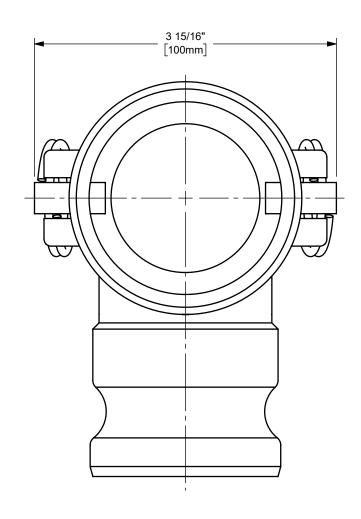

DISTANCE ACROSS OPEN CAM ARMS: 7 27/32"

The Right Connection™

dixonvalve.com

## DIXON U.S.A.

THE RIGHT CONNECTION  $^{\mathsf{TM}}$ 

2" DIXON™ COUPLER x 90° ADAPTER CAM AND GROOVE FITTING

CAM AND GROOVE FITTING

ALUMINUM

PART NUMBER:

200DA-90AL