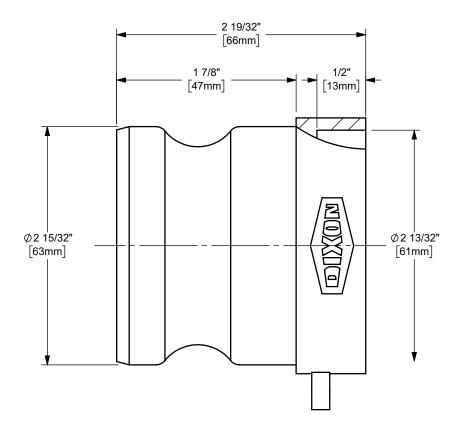

## DIXON [

U.S.A.

THE RIGHT CONNECTION ™

2" ADAPTER x SOCKET TO PIPE CAM AND GROOVE FITTING

MATERIAL:

STAINLESS STEEL

PART NUMBER:

**200AWSPSS**