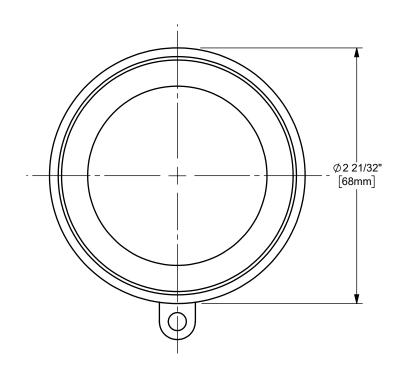

## DIXON [

U.S.A.

THE RIGHT CONNECTION ™

2" ADAPTER x SOCKET TO PIPE CAM AND GROOVE FITTING

MATERIAL:

STAINLESS STEEL

PART NUMBER:

**200AWSPSS**