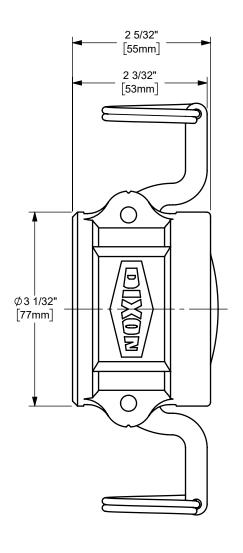

1 6 7/16" [163mm]



DISTANCE ACROSS OPEN CAM ARMS: 5 13/32"



dixonvalve.com

## PROPRIETARY AND CONFIDENTIAL DIXON U.S.A. This drawing is owned by Dixon Valve & Coupling Co. and shall be returned upon demand. It is loaned on condition that it shall not be copied or reproduced or submitted to others without the owners consent. In accepting it subject to this condition the recipient further agrees that this drawing or any way detrimental to or in competition with the owner. If the recipient does not agree to the terms of this agreement they shall recturn this drawing immediately. The information contained in this drawing is subject to change without notice. DIXON ™ RAIL CAR DUST CAP CAM AND GROOVE FITTING DO NOT SCALE THIS DRAWING PART NUMBER: ALUMINUM