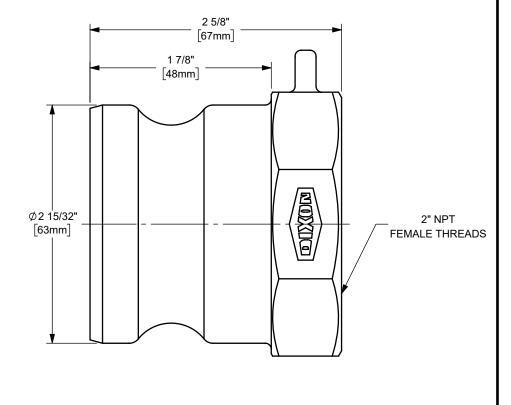

## DIXON [

U.S.A.

THE RIGHT CONNECTION  $^{\mathsf{TM}}$ 

2" DIXON™ / BOSS-LOCK™ ADAPTER x FEMALE NPT END CAM AND GROOVE FITTING

MATERIAL:

PART NUMBER:

TITLE:

200-A-AL