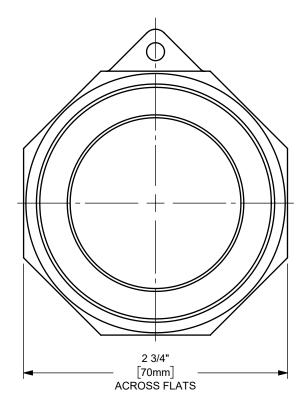

## DIXON [

U.S.A.

THE RIGHT CONNECTION  $^{\mathsf{TM}}$ 

2" DIXON™ / BOSS-LOCK™ ADAPTER x FEMALE NPT END CAM AND GROOVE FITTING

MATERIAL:

PART NUMBER:

TITLE:

200-A-AL