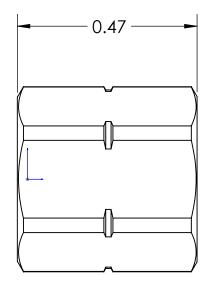

## LINE DRAWING NOT FOR PRODUCTION PURPOSES

Ø 0.26

3/8-24 UNF-2B L.H.

MATERIAL: 360 BRASS ALLOY

TITLE:

WELDING NUT (ACETYLENE)

DO NOT SCALE THIS DRAWING

SIZE DWG. NO. 1540306N