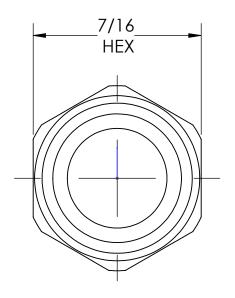

## LINE DRAWING NOT FOR PRODUCTION PURPOSES

Ø 0.26

3/8-24 UNF-2B L.H.

MATERIAL: 360 BRASS ALLOY

TITLE:

WELDING NUT (ACETYLENE)

DO NOT SCALE THIS DRAWING

SIZE DWG. NO. 1540306N