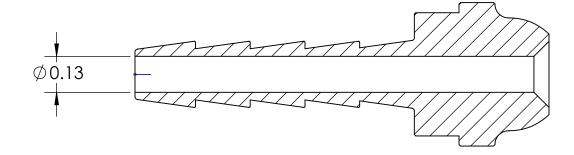

## LINE DRAWING NOT FOR PRODUCTION PURPOSES

MATERIAL: 360 BRASS ALLOY

Dixon Brass
Westmont, Illinois USA

DRAWN
P. MONAGHAN 5/19/21
APPROVED DATE

ECO NO.

This drawing is owned by Dixon Valve& Coupling Co. and shall be returned upon demand. It is loaned on condition that it shall not be copied or reproduced or submitted to others without the owners consent. In accepting it, subject to this condition, the recipient further agrees that this dawing or any design detail or concept disclosed herein shall not be used in any way detrimental to or in competition with the owner. If the recipient does not agree to the terms of this agreement they shall return this drawing immediately. The information contained in this drawing is subject to change without notice.

TITLE:

WELDING TYPE SWIVEL STEM DO NOT SCALE THIS DRAWING

SIZE DWG. NO. 1520309S rev E