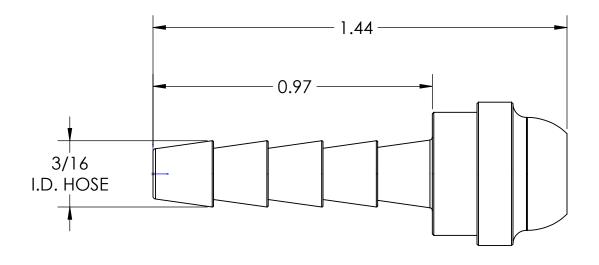

## LINE DRAWING NOT FOR PRODUCTION PURPOSES

MATERIAL: 360 BRASS ALLOY

Dixon Brass
Westmont, Illinois USA

DRAWN
P. MONAGHAN 5/19/21
APPROVED DATE

ECO NO.

This drawing is owned by Dixon Valve& Coupling Co. and shall be returned upon demand. It is loaned on condition that it shall not be copied or reproduced or submitted to others without the owners consent. In accepting it, subject to this condition, the recipient further agrees that this dawing or any design detail or concept disclosed herein shall not be used in any way detrimental to or in competition with the owner. If the recipient does not agree to the terms of this agreement they shall return this drawing immediately. The information contained in this drawing is subject to change without notice.

TITLE:

WELDING TYPE SWIVEL STEM DO NOT SCALE THIS DRAWING

SIZE DWG. NO. 1520309S rev E