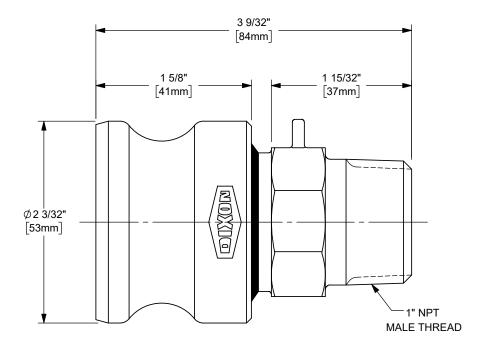

## DIXON U.S.A.

THE RIGHT CONNECTION ™

1 1/2" DIXON™ ADAPTER X 1" MALE NPT END CAM AND GROOVE FITTING

MATERIAL: STAINLESS STEEL

PART NUMBER:

TITLE:

1510-F-SS