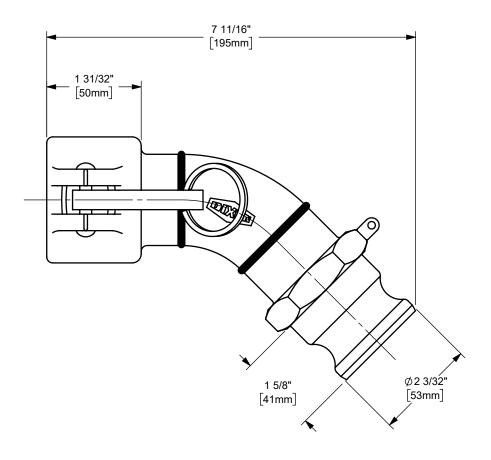

## DIXON [

U.S.A.

THE RIGHT CONNECTION  $^{\mathsf{TM}}$ 

1 1/2" DIXON™ COUPLER x 45° DIXON™ / BOSS-LOCK™ ADAPTER CAM AND GROOVE FITTING

MATERIAL:

TITLE:

ALUMINUM

PART NUMBER:

150DA-45AL