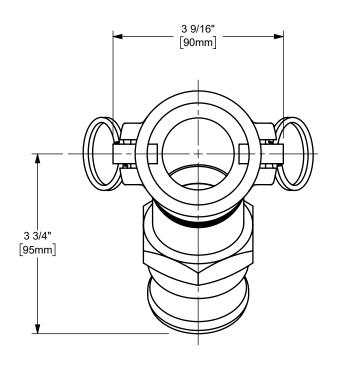

DISTANCE ACROSS OPEN CAM ARMS: 7 13/32"

The Right Connection™

dixonvalve.com

## DIXON [

U.S.A.

THE RIGHT CONNECTION  $^{\mathsf{TM}}$ 

1 1/2" DIXON™ COUPLER x 45° DIXON™ / BOSS-LOCK™ ADAPTER CAM AND GROOVE FITTING

MATERIAL:

TITLE:

ALUMINUM

PART NUMBER:

150DA-45AL