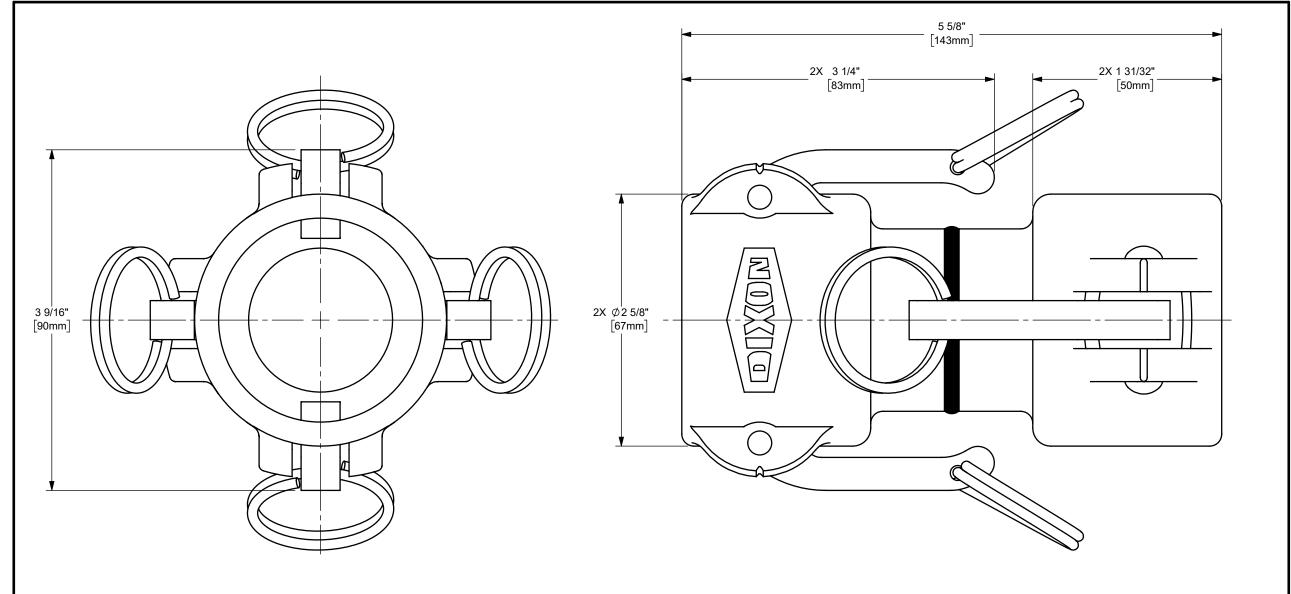

## DISTANCE ACROSS OPEN CAM ARMS: 7 7/16"

## PROPRIETARY AND CONFIDENTIAL This drawing is owned by Dixon Valve & Coupling Co. and shall be returned upon demand. It is loaned on condition that it shall not be copied or reproduced or submitted to others without the owners consent. In accepting it subject to this condition the recipient further agrees that this drawing or any design detail or concept disclosed herein shall not be used in any way detrimental to or in competition with the owner. If the recipient does not agree to the terms of this agreement they shall return this drawing immediately. The information contained in this drawing is subject to change without notice. DO NOT SCALE THIS DRAWING DIXON ■ U.S.A. THE RIGHT CONNECTION ™ COUPLER CAM AND GROOVE FITTING MATERIAL: ALUMINUM PART NUMBER: 150-DD-AL